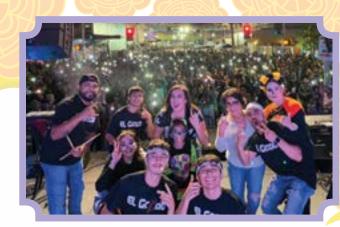

Over 20,000 residents and tourists of the Coastal Bend of all ages, ethnicities and economic levels enjoy the festival each year. Participants range from children as young as three years old to vendors over 70. Over 450 students under 18 are involved in the Extravagancia de Piñatas, altar display and performances, and approximately 200 college students exhibit art, give demonstrations, perform dance, music and theatrical skits and provide production support on our stages.

The Día de los Muertos Festival is designed to attract locals and tourists to downtown Corpus Christi, to educate and unite our community, and to celebrate the rich cultural heritage of Mexico and South Texas. We invite all to be a part of this amazing cultural festival!