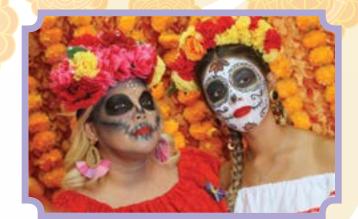

A national holiday in Mexico, Día de los Muertos is a time when deceased friends and family members are remembered, honored and celebrated. It is a poignant time, both solemn and joyous, with colorful traditions, pageantry, and whimsy despite the sobering subject. Our festival pays tribute to this tradition.