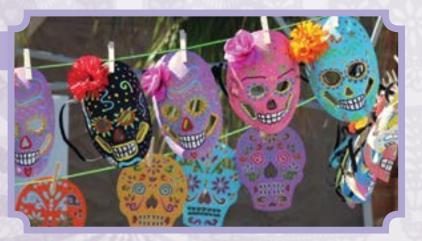

A national holiday in Mexico, Día de los Muertos is a time when deceased friends and family members are remembered, honored and celebrated. It is a poignant time, both solemn and joyous, with colorful traditions, pageantry, and whimsy despite the sobering subject. Our festival pays tribute to this tradition.

The Día de los Muertos Festival offers live music and dance (traditional and contemporary), handmade Arts and Crafts Expo, fine art exhibitions and demonstrations, and interactive artworks and activities. Educational components include workshops, K-12 piñata contest, youth art exhibition,