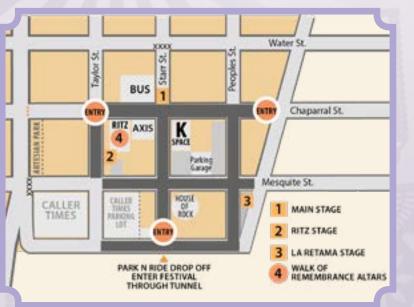

**EVENT LOCATION** Downtown Corpus Christi on Chaparral, Mesquite, Peoples, Starr and Taylor Streets

• Phone: 361-887-6834 • Email: info@kspacecontemporary.org • WWW.DIADELOSMUERTOSCC.COM

The 2022 Corpus Christi Día de Los Muertos Festival will be held Saturday, October 29th, 3pm to midnight. Now in our 15th year, the Día de los Muertos Festival has become one of Corpus Christi's most popular events. It has been nationally recognized as a Top Día de los Muertos Celebration in the US, listed in the Caller Times Best of the Best, and voted Best Festival in The Bend Magazine's Locals List 2016-2022.