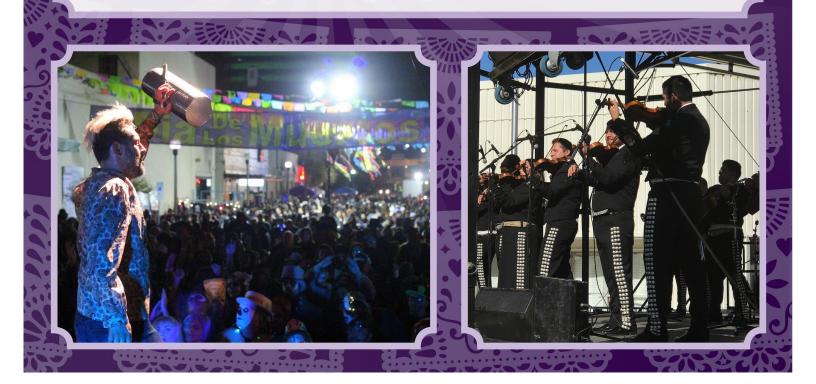

## DÍA DE LOS MUERTOS FESTIVAL HIGHLIGHTS

LIVE ENTERTAINMENT

MAIN STAGE Latin pop & rock bands

LA RETAMA STAGE Local tejano, salsa, and rock bands

> RITZ STAGE: Dance and DJ music

KID'S CORNER Youth performance area

A national holiday in Mexico, Día de los Muertos is a time when deceased friends and family members are remembered, honored and celebrated. It is a poignant time, both solemn and joyous, with colorful traditions, pageantry, and whimsy despite the sobering subject. Our festival pays tribute to this tradition.

The Día de los Muertos Festival offers live music and dance (traditional and contemporary), handmade Arts and Crafts Expo, fine art exhibitions and demonstrations, and interactive artworks and activities. Educational components include workshops, K-12 piñata contest, youth art exhibition,