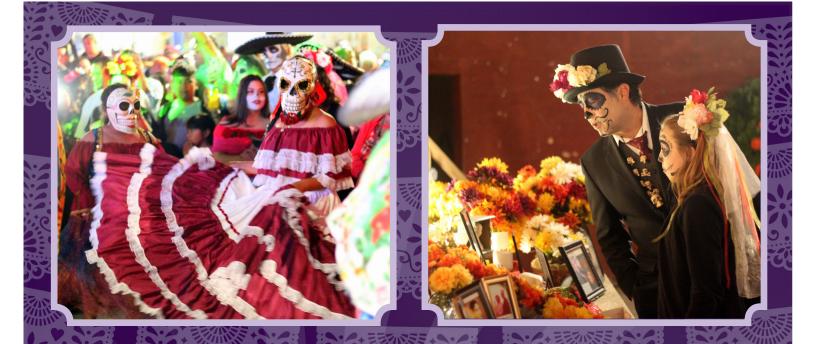

A national holiday in Mexico, Día de los Muertos is a time when deceased friends and family members are remembered, honored and celebrated. It is a poignant time, both solemn and joyous, with colorful traditions, pageantry, and whimsy despite the sobering subject. Our festival pays tribute to this tradition.

The Día de los Muertos Festival offers live music and dance (traditional and contemporary), handmade Arts and Crafts Expo, fine art exhibitions and demonstrations, and interactive artworks and activities. Educational components include workshops, K-12 piñata contest, youth art exhibition,